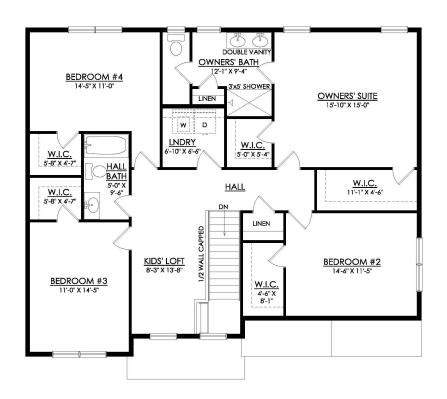

MORGAN COUNTRY STARTING AT 2648 SF MAPLE STREET AT GREENLEAF

2ND FLOOR PLAN

In Greenleaf Fields at Parkland from \$704,900

MORGAN TRADITIONAL STARTING AT 2648 SF MAPLE STREET AT GREENLEAF

1ST FLOOR PLAN

In Greenleaf Fields at Parkland from \$704,900