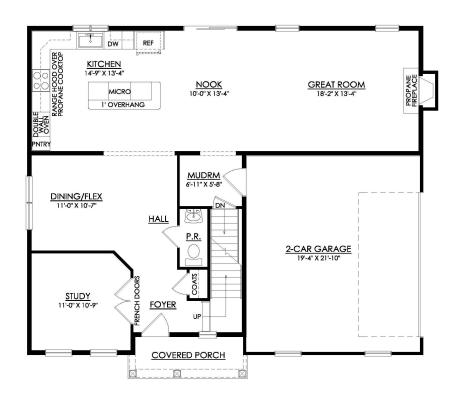

# 4 Beds

📤 2.5 Baths 🔄 2,648 Sq Ft

2 Story

2 Car Garage

Designed with functionality in mind, the Morgan features a flowing, open-concept Kitchen, Dining Nook, and Great Room that are the heart of this home. As you enter through the 2 Car Garage, you'll find a Mudroom that's perfect for dropping off items like shoes, coats, or anything else you'd prefer to store. Just beyond, the expansive main living area awaits. Windows line the wall of the Great Room, and just beyond is a beautiful Kitchen that will please the pickiest of home chefs. A guest Foyer, Study, Dining Room/Flex Space, and Powder Room round out the first floor of this gorgeous home. Upstairs you'll find a large Owner's Suite with two walk-in closets and a private Owner's Bath that's perfect for getting away from it all. The remaining three Bedrooms all have their own walk-in closets ... Read More at tuskeshomes.com

In Greenleaf Fields at Parkland from \$704,900

In Greenleaf Fields at Parkland from \$704,900

MORGAN COUNTRY STARTING AT 2648 SF MAPLE STREET AT GREENLEAF

**1ST FLOOR PLAN** 

In Greenleaf Fields at Parkland from \$704,900