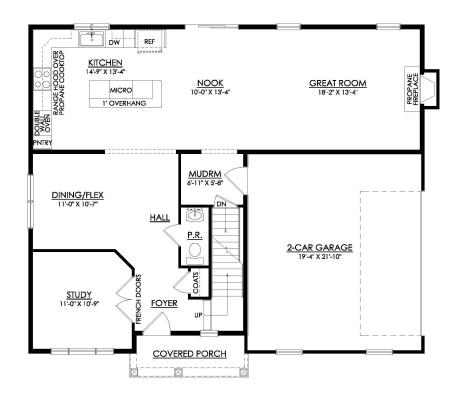

# 4 Beds

📤 2.5 Baths 🔄 2,648 Sq Ft

2 Story

2 Car Garage

Designed with functionality in mind, the Morgan features a flowing, open-concept Kitchen, Dining Nook, and Great Room that are the heart of this home. As you enter through the 2 Car Garage, you'll find a Mudroom that's perfect for dropping off items like shoes, coats, or anything else you'd prefer to store. Just beyond, the expansive main living area awaits. Windows line the wall of the Great Room, and just beyond is a beautiful Kitchen that will please the pickiest of home chefs. A guest Foyer, Study, Dining Room/Flex Space, and Powder Room round out the first floor of this gorgeous home. Upstairs you'll find a large Owner's Suite with two walk-in closets and a private Owner's Bath that's perfect for getting away from it all. The remaining three Bedrooms all have their own walk-in closets ... Read More at tuskeshomes.com

MORGAN COUNTRY STARTING AT 2648 SF MAPLE STREET AT GREENLEAF

2ND FLOOR PLAN

In Greenleaf Fields at Parkland from \$704,900

MORGAN TRADITIONAL STARTING AT 2648 SF MAPLE STREET AT GREENLEAF

1ST FLOOR PLAN

In Greenleaf Fields at Parkland from \$704,900