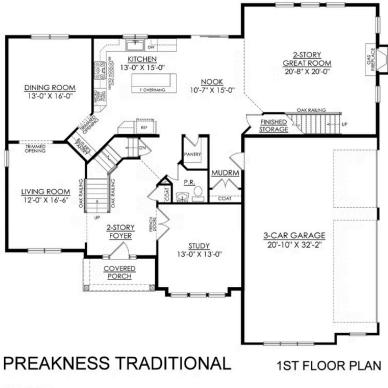

#### **PLAN DETAILS** Pricing from \$899,900

📇 4 Beds 🔬 3.5 Baths 🖫 3,763 Sq Ft

2 Story

3 Car Garage

The Preakness floorplan offers luxury and grandeur in a magnificent layout with over 3700 sq ft of living space. Step into the awe-inspiring two-story Foyer and Great Room, each with their own staircase. The Kitchen features a stunning island, complete with an overhang bar perfect for entertaining. The walk-in pantry and butler's pantry are conveniently located, ready to store all your culinary essentials. The adjacent dining Nook includes a sliding patio door that opens to the backyard, inviting the outdoors in for al fresco dining and unforgettable memories. A formal Dining Room, Living Room, private Study, and Powder Room complete the main living areas of this home. Upstairs, soak in the lavishness of the private Owner's Suite which features a dressing area, spacious walk-in closets, and ... Read More at tuskeshomes.com

**PLAN FEATURES** 