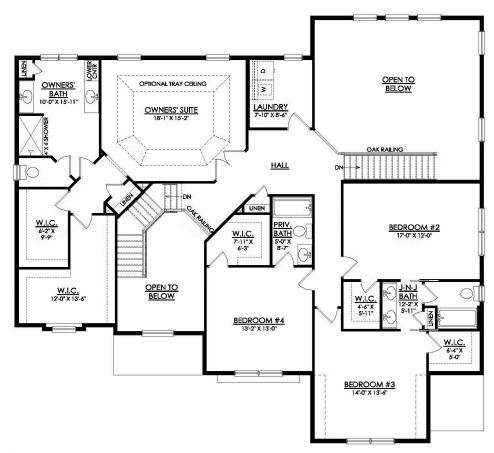

#### In Greenleaf Fields at Parkland from \$899,900

PREAKNESS TRADITIONAL 2nd FLOOR PLAN ESTATE