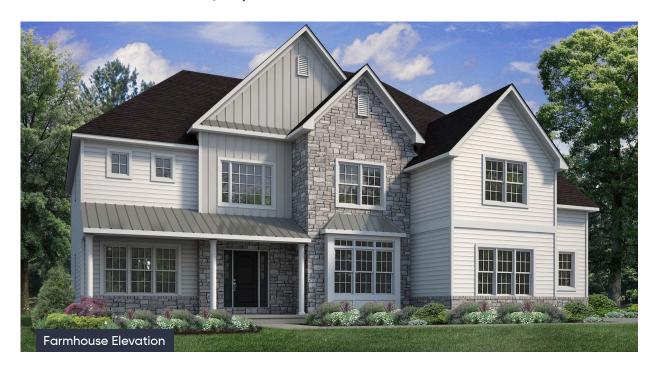

icent layout with over 3700 sq ft of living space. Step into the awe-inspiring two-story Foyer and Great Room, each with their own staircase. The Kitchen features a stunning island, complete with an overhang bar perfect for entertaining. The walk-in pantry and butler's pantry are conveniently located, ready to store all your culinary essentials. The adjacent dining Nook includes a sliding patio door that opens to the backyard, inviting the outdoors in for al fresco dining and unforgettable memories. A formal Dining Room, Living Room, private Study, and Powder Room complete the main living areas of this home. Upstairs, soak in the lavishness of the private Owner's Suite which features a dressing area, spacious walk-in closets, and ... Read More at tuskeshomes.com

**PLAN FEATURES** 













#### In Greenleaf Fields at Parkland from \$899,900



**ESTATE** 





#### In Greenleaf Fields at Parkland from \$899,900



PREAKNESS TRADITIONAL 2nd FLOOR PLAN ESTATE