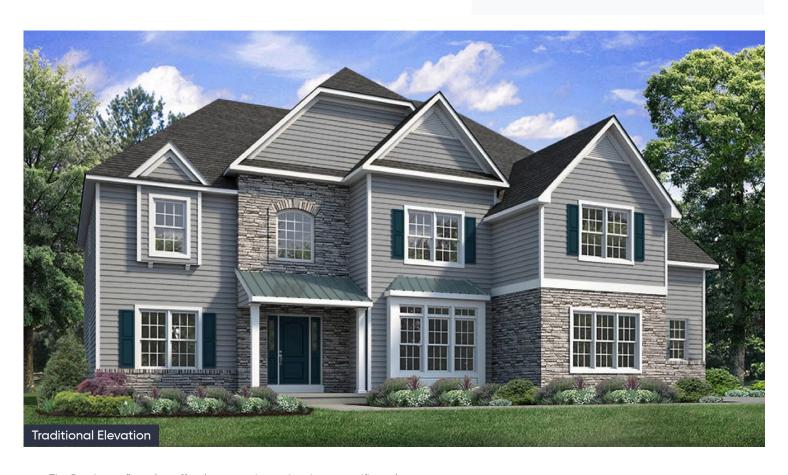

#### In Greenleaf Fields at Parkland from \$899,900

#### **PLAN DETAILS** Pricing from \$899,900

📇 4 Beds 🔬 3.5 Baths 🖫 3,763 Sq Ft

2 Story

3 Car Garage

The Preakness floorplan offers luxury and grandeur in a magnificent layout with over 3700 sq ft of living space. Step into the awe-inspiring two-story Foyer and Great Room, each with their own staircase. The Kitchen features a stunning island, complete with an overhang bar perfect for entertaining. The walk-in pantry and butler's pantry are conveniently located, ready to store all your culinary essentials. The adjacent dining Nook includes a sliding patio door that opens to the backyard, inviting the outdoors in for al fresco dining and unforgettable memories. A formal Dining Room, Living Room, private Study, and Powder Room complete the main living areas of this home. Upstairs, soak in the lavishness of the private Owner's Suite which features a dressing area, spacious walk-in closets, and ... Read More at tuskeshomes.com