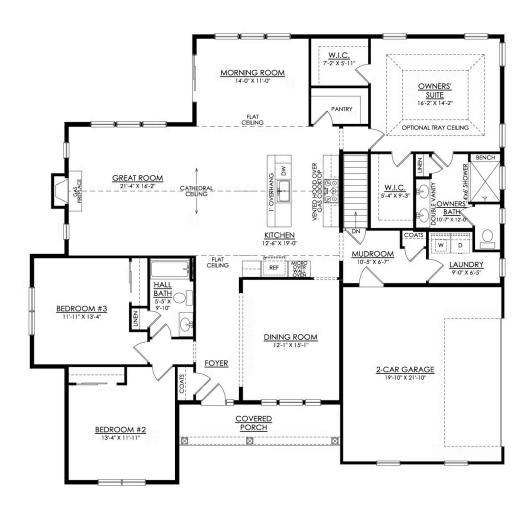

### In Greenleaf Fields at Parkland from \$724,900

ROCKFORD COTTAGE 1ST FLOOR PLAN ESTATE