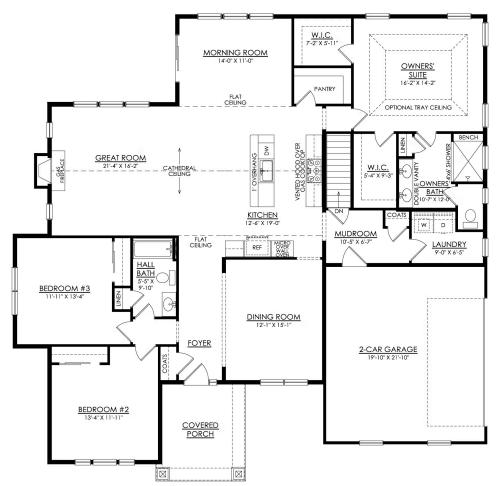

### In Greenleaf Fields at Parkland from \$724,900

ROCKFORD CRAFTSMAN 1ST FLOOR PLAN ESTATE