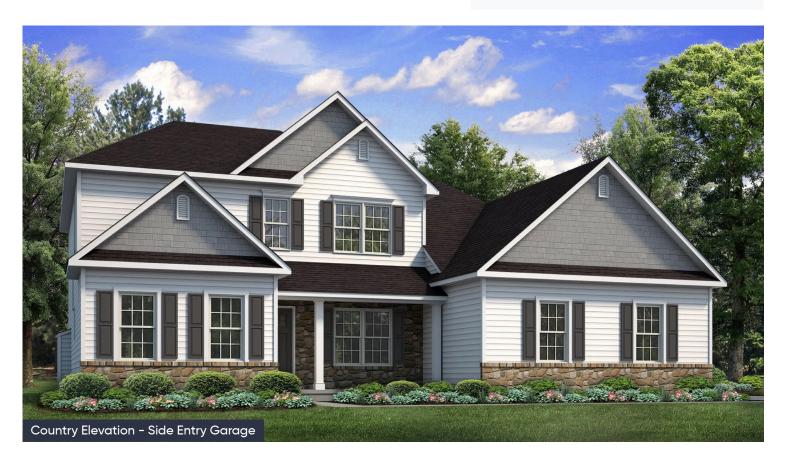

#### In Greenleaf Fields at Parkland from \$799,900

#### **PLAN DETAILS** Pricing from \$799,900

📇 4 Beds 📤 2.5 Baths 🖫 2,828 Sq Ft

2 Story

2 Car Garage

Live in luxury and style with the spacious Sienna, featuring an open-concept open living space that's designed for entertaining. The Kitchen boasts generous countertop space and a spacious island. Dine in elegance in the formal Dining Room or cozy Nook. The 2story Great Room features a relaxing fireplace, making it the perfect spot to unwind or host family and friends. The private Study, separated by double doors, provides a quiet place to work or learn from home when needed. Step into the first-floor Owner's Suite, complete with a sitting area and a private bath retreat. On the second floor, there are three additional bedrooms and a shared hall bath for the family. For added flexibility, this plan also features an optional first-floor In-Law Suite, which relocates the Owner's suite upstai ... Read More at tuskeshomes.com