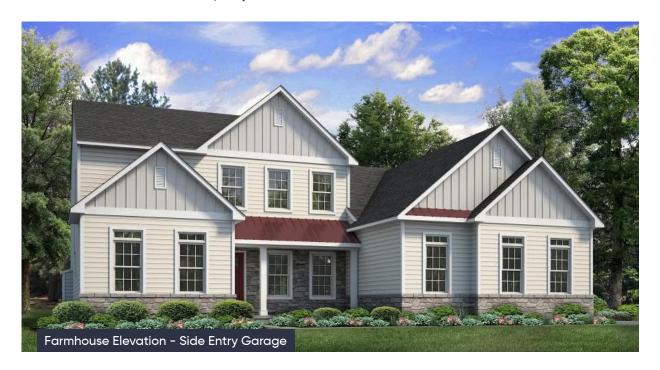

#### In Greenleaf Fields at Parkland from \$799,900

#### **PLAN DETAILS** Pricing from \$799,900

📇 4 Beds 📤 2.5 Baths 🖫 2,828 Sq Ft

2 Story

2 Car Garage

Live in luxury and style with the spacious Sienna, featuring an open-concept open living space that's designed for entertaining. The Kitchen boasts generous countertop space and a spacious island. Dine in elegance in the formal Dining Room or cozy Nook. The 2story Great Room features a relaxing fireplace, making it the perfect spot to unwind or host family and friends. The private Study, separated by double doors, provides a quiet place to work or learn from home when needed. Step into the first-floor Owner's Suite, complete with a sitting area and a private bath retreat. On the second floor, there are three additional bedrooms and a shared hall bath for the family. For added flexibility, this plan also features an optional first-floor In-Law Suite, which relocates the Owner's suite upstai ... Read More at tuskeshomes.com