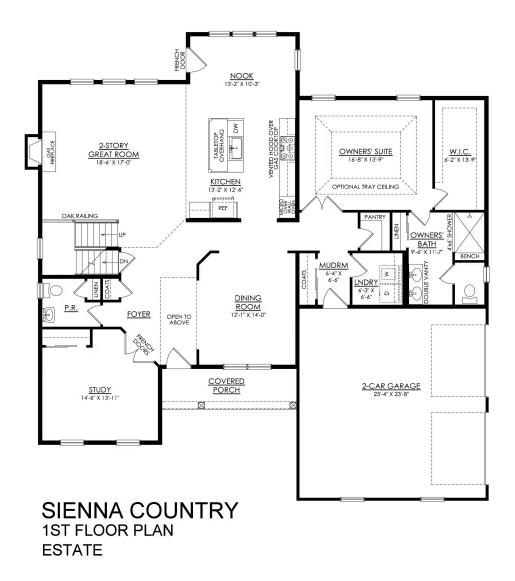

#### **PLAN DETAILS** Pricing from \$799,900

📇 4 Beds 📤 2.5 Baths 🖫 2,828 Sq Ft

2 Story

2 Car Garage

Live in luxury and style with the spacious Sienna, featuring an open-concept open living space that's designed for entertaining. The Kitchen boasts generous countertop space and a spacious island. Dine in elegance in the formal Dining Room or cozy Nook. The 2story Great Room features a relaxing fireplace, making it the perfect spot to unwind or host family and friends. The private Study, separated by double doors, provides a quiet place to work or learn from home when needed. Step into the first-floor Owner's Suite, complete with a sitting area and a private bath retreat. On the second floor, there are three additional bedrooms and a shared hall bath for the family. For added flexibility, this plan also features an optional first-floor In-Law Suite, which relocates the Owner's suite upstai ... Read More at tuskeshomes.com