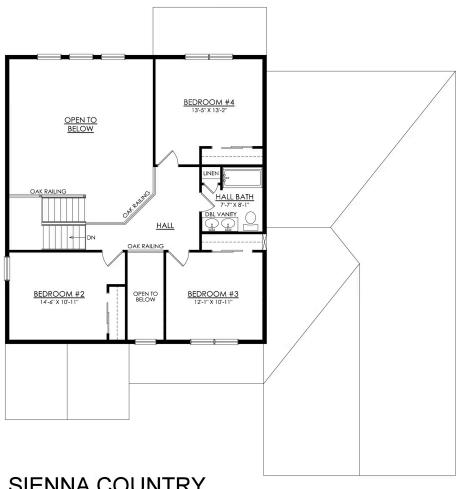

### In Greenleaf Fields at Parkland from \$799,900

SIENNA COUNTRY 2ND FLOOR PLAN ESTATE