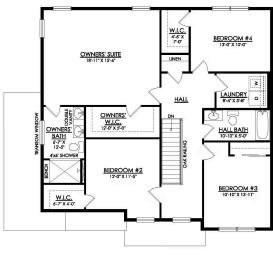

ans. You'll feel right at home as soon as you step into its modern open-concept main living area. The seamless flow between the Dining Room, Kitchen with Nook, and Great Room creates a warm and welcoming atmosphere. The bright and sunny study with French doors and wall of windows is a perfec... Read More at tuskeshomes.com

### HOME FEATURES

- 4 Bedrooms
- 2.5 Bathrooms
- 2-Car Side-Entry Garage
- Spacious Owner's Suite with Large Walk-In Closet and Private Bath
- Stainless Steel Range/Oven, Microwave, and Dishwasher
- Study with French Doors
- 2nd Floor Laundry Room
- Fireplace in Great Room









Martha

New Home Specialist

# 718 ROUTE 314 #2 Swiftwater, PA 18349



MADISON TRADITIONAL 1ST FLOOR PLAN PM2









Martha

New Home Specialist

# 718 ROUTE 314 #2 Swiftwater, PA 18349



MADISON TRADITIONAL 2ND FLOOR PLAN PM2