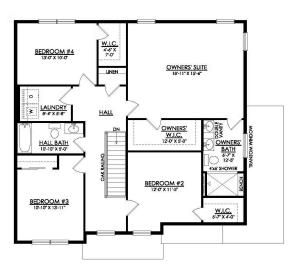

# 728 ROUTE 314 #1

Swiftwater, PA 18349

MADISON TRADITIONAL 2ND FLOOR PLAN PM1

#### **HOME DETAILS**

📇 4 Beds 📫 2.5 Baths 🖫 2,392 Sq Ft

2 Story

a Car Garage

Welcome to the Madison, a charming and inviting home surrounded in nature on a 2 acre private wooded home site in the heart of the Poconos and all of its attractions! You'll feel right at home as soon as you step into its modern open-concept main living area. The seamless flow between the Dining Room, Kitchen with Nook, and Great Room creates a warm and welcoming atmosphere. ... Read More at tuskeshomes.com

#### **HOME FEATURES**

- 4 Bedrooms
- 2.5 Bathrooms
- 2-Car Side-Entry Garage
- Owner's Suite with Spacious Walk-In Closet and Private Bath
- GE Stainless Steel Kitchen Appliances Included
- Study with French Doors

- 2 Acre Private Wooded Home Site
- 2nd Floor Laundry Room
- Fireplace in Great Room
- Open-Concept Kitchen, Great Room, and Nook with Additional Dining Space