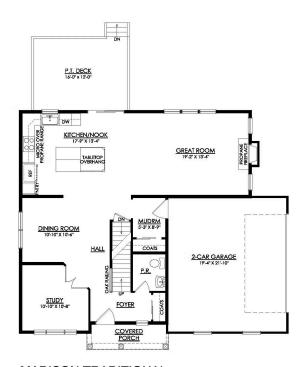

### Swiftwater, PA 18349

MADISON TRADITIONAL 1ST FLOOR PLAN PM1

#### **HOME DETAILS**

📇 4 Beds 📫 2.5 Baths 🖫 2,392 Sq Ft

2 Story

a Car Garage

Welcome to the Madison, a charming and inviting home surrounded in nature on a 2 acre private wooded home site in the heart of the Poconos and all of its attractions! You'll feel right at home as soon as you step into its modern open-concept main living area. The seamless flow between the Dining Room, Kitchen with Nook, and Great Room creates a warm and welcoming atmosphere. ... Read More at tuskeshomes.com

#### **HOME FEATURES**

- 4 Bedrooms
- 2.5 Bathrooms
- 2-Car Side-Entry Garage
- Owner's Suite with Spacious Walk-In Closet and Private Bath
- GE Stainless Steel Kitchen Appliances Included
- Study with French Doors

- 2 Acre Private Wooded Home Site
- 2nd Floor Laundry Room
- Fireplace in Great Room
- Open-Concept Kitchen, Great Room, and Nook with Additional Dining Space