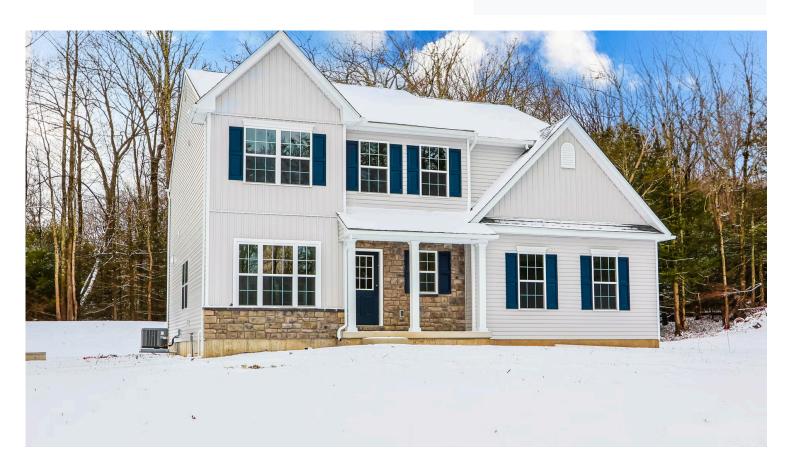

#### In Estates at Pocono Manor

#### **PLAN DETAILS**

📇 4 Beds 🖆 2.5 Baths 🖫 2,392 Sq Ft

2 Story

a 2 Car Garage

Welcome to the Madison, a charming and inviting home that's become one of our most popular floorplans. You'll feel right at home as soon as you step into its modern open-concept main living area. The seamless flow between the Dining Room, Kitchen with Nook, and Great Room creates a warm and welcoming atmosphere. The bright and sunny study with French doors and wall of windows is a perfect place to work or learn from home. The welcoming Foyer, convenient Powder Room, and practical Mudroom near the 2-car garage are just some of the lovely touches that make the Madison special. Upstairs, the Owner's Suite awaits with its spacious walk-in closet and private ensuite Bath. And with three additional Bedrooms, a full Bath, and a second-floor Laundry Room, there's plenty of space for everyone!Some ... Read More at tuskeshomes.com