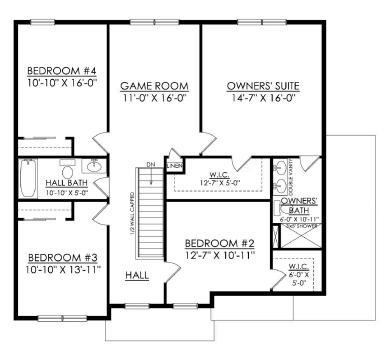

### In Estates at Pocono Manor

MADISON TRADITIONAL STARTING AT 2392 SF

2ND FLOOR PLAN