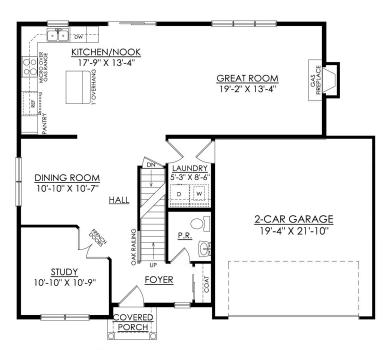

### In Estates at Pocono Manor

MADISON COUNTRY STARTING AT 2392 SF

1ST FLOOR PLAN

In Estates at Pocono Manor