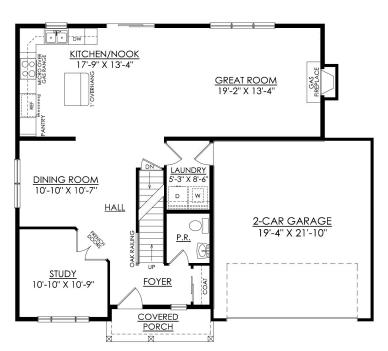

### In Estates at Pocono Manor

MADISON TRADITIONAL STARTING AT 2392 SF

1ST FLOOR PLAN