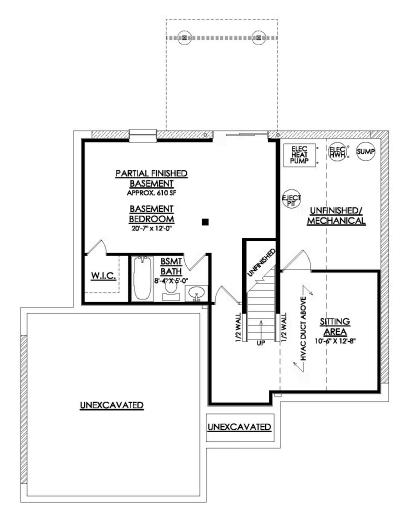

an, entertaining guests in this home is easy and enjoyable. The Kitchen features plenty of counter space and a spacious island with seating, making meal prep and hosting a breeze. The connected Great Room and ... Read More at tuskeshomes.com

#### **HOME FEATURES**

4 Bedrooms

- 3.5 Baths
- 2-Car Side-Entry Garage
- 8' Fully Finished Walkout Basement with Full Bath
- 12'x12' Trex Deck with White Railings
- GE Stainless Steel Appliance Package Included
- Luxury Vinyl Plank Flooring Throughout Home

**Uskes**Homes







Martha

New Home Specialist

## 371 MAIN STREET Easton, PA 18040



BIRCHWOOD 1ST FLOOR PLAN TF81









Martha

## 371 MAIN STREET Easton, PA 18040



BIRCHWOOD 2ND FLOOR PLAN TF81









Martha

New Home Specialist

(484) 626-1616

# 371 MAIN STREET Easton, PA 18040



BIRCHWOOD FINISHED BASEMENT PLAN TF81