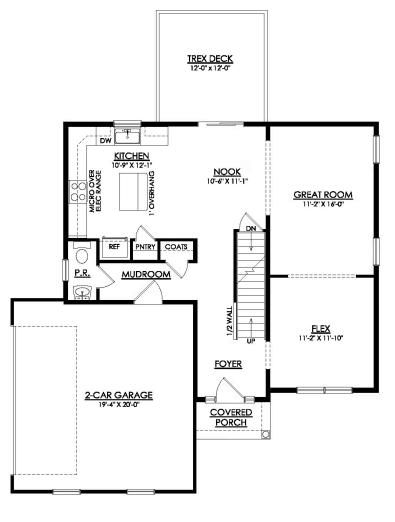

pecialist

2 Car Garage



Move-in Ready Nazareth Area School District!This Birchwood located in Tatamy Borough is perfectly designed for those looking for both comfort and style. With an open-concept floorplan, entertaining guests in this home is easy and enjoyable. The Kitchen features plenty of counter space and a spacious island with seating, making meal prep and hosting a breeze. The connected Great Room and ... Read More at tuskeshomes.com

#### **HOME FEATURES**

4 Bedrooms

- 3.5 Baths
- 2-Car Side-Entry Garage
- 8' Fully Finished Walkout Basement with Full Bath
- 12'x12' Trex Deck with White Railings
- GE Stainless Steel Appliance Package Included
- Luxury Vinyl Plank Flooring Throughout Home

**Uskes**Homes







Martha

New Home Specialist

## 371 MAIN STREET Easton, PA 18040



BIRCHWOOD 1ST FLOOR PLAN TF81









Martha

## 371 MAIN STREET Easton, PA 18040



BIRCHWOOD 2ND FLOOR PLAN TF81









Martha

New Home Specialist

(484) 626-1616

# 371 MAIN STREET Easton, PA 18040



BIRCHWOOD FINISHED BASEMENT PLAN TF81