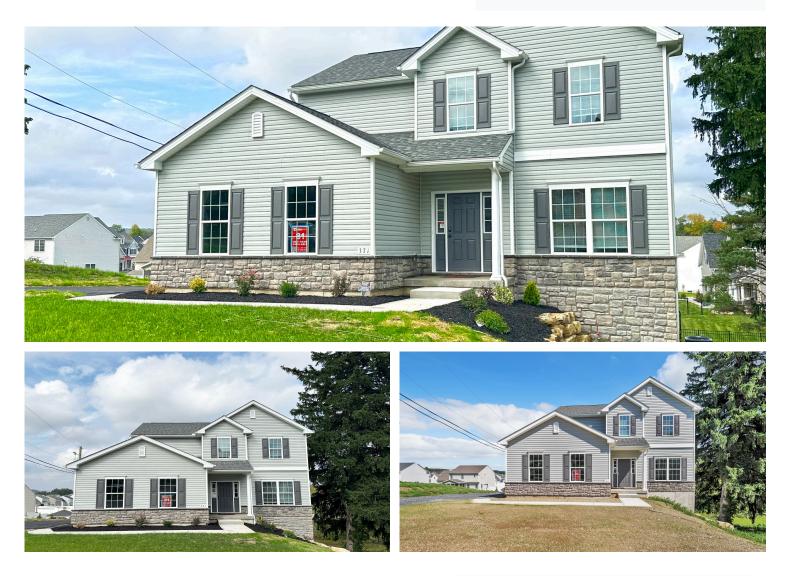

### 371 Main Street Easton, PA 18040

#### HOME DETAILS

Martha

New Home Specialist

2 Car Garage

Move-in Ready Nazareth Area School District!This Birchwood located in Tatamy Borough is perfectly designed for those looking for both comfort and style. With an open-concept floorplan, entertaining guests in this home is easy and enjoyable. The Kitchen features plenty of counter space and a spacious island with seating, making meal prep and hosting a breeze. The connected Great Room and ... Read More at tuskeshomes.com